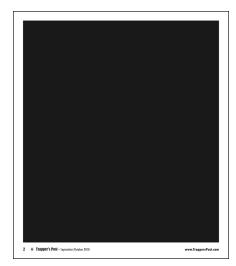

# **AD DIMENSIONS**

| Display Advertising |                                      |  |  |
|---------------------|--------------------------------------|--|--|
| Size (in inches)    | WxH                                  |  |  |
| Full page           | 9 <sup>3</sup> / <sub>4</sub> x 11   |  |  |
| Jr. page            | 7 ¼ x 11                             |  |  |
| 1/2 H               | $9 \frac{3}{4} \times 5 \frac{1}{2}$ |  |  |
| 1/2 V               | $4^{3/4} \times 11$                  |  |  |
| 1/3 H               | 7 ½ x 5 ½                            |  |  |
| 1/3 V               | $4^{3/4} \times 7^{1/4}$             |  |  |
| 1/4 H               | $4^{3/4} \times 5^{1/2}$             |  |  |
| 1/4 V               | 2 ½ x 11                             |  |  |
| 1/8 H               | $4^{3/4} \times 2^{3/4}$             |  |  |
| 1/8 V               | 2 ½ x 5 ½                            |  |  |
|                     |                                      |  |  |

**Full Page** 9.75 x 11

**Jr. Page** 7.25 x 11

Horizontal 1/2 Page  $9.75 \times 5.5$ 

Vertical 1/2 Page 4.75 x 11

Horizontal 1/3 Page 7.25 x 5.5

**Vertical 1/3 Page** 4.75 x 7.25

**Vert. 1/4 Page**2.25 x 11