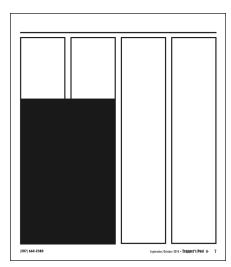

# **AD DIMENSIONS**

| Display Advertising |                                      |  |  |
|---------------------|--------------------------------------|--|--|
| Size (in inches)    | WxH                                  |  |  |
| Full page           | 9 <sup>3</sup> / <sub>4</sub> x 11   |  |  |
| Jr. page            | 7 ¼ x 11                             |  |  |
| 1/2 H               | $9 \frac{3}{4} \times 5 \frac{1}{2}$ |  |  |
| 1/2 V               | $4^{3/4} \times 11$                  |  |  |
| 1/3 H               | 7 ½ x 5 ½                            |  |  |
| 1/3 V               | $4^{3/4} \times 7^{1/4}$             |  |  |
| 1/4 H               | $4^{3/4} \times 5^{1/2}$             |  |  |
| 1/4 V               | 2 ½ x 11                             |  |  |
| 1/8 H               | $4^{3/4} \times 2^{3/4}$             |  |  |
| 1/8 V               | 2 ½ x 5 ½                            |  |  |
|                     |                                      |  |  |

**Full Page** 9.75 x 11

**Jr. Page** 7.25 x 11

Horizontal 1/2 Page  $9.75 \times 5.5$ 

Vertical 1/2 Page 4.75 x 11

Horizontal 1/3 Page 7.25 x 5.5

**Vertical 1/3 Page** 4.75 x 7.25

**Vert. 1/4 Page**2.25 x 11

4.75 x 5.5

Vert. 1/8 Page Hor. 1/8 Page 2.25 x 5.5 4.75 x 2.75