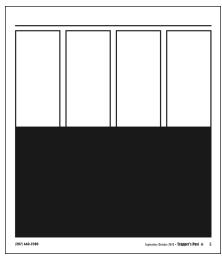

# **AD DIMENSIONS**

| Display Advertising |                                      |  |  |
|---------------------|--------------------------------------|--|--|
| Size (in inches)    | WxH                                  |  |  |
| Full page           | 9 <sup>3</sup> / <sub>4</sub> x 11   |  |  |
| Jr. page            | 7 ¼ x 11                             |  |  |
| 1/2 H               | $9 \frac{3}{4} \times 5 \frac{1}{2}$ |  |  |
| 1/2 V               | $4^{3/4} \times 11$                  |  |  |
| 1/3 H               | 7 ½ x 5 ½                            |  |  |
| 1/3 V               | $4^{3/4} \times 7^{1/4}$             |  |  |
| 1/4 H               | $4^{3/4} \times 5^{1/2}$             |  |  |
| 1/4 V               | 2 ½ x 11                             |  |  |
| 1/8 H               | $4^{3/4} \times 2^{3/4}$             |  |  |
| 1/8 V               | 2 ½ x 5 ½                            |  |  |
|                     |                                      |  |  |

4.75 x 5.5

Vert. 1/8 Page Hor. 1/8 Page 2.25 x 5.5 4.75 x 2.75