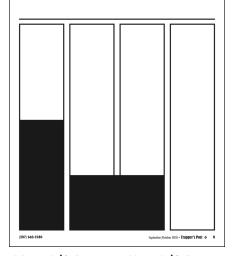

# **AD DIMENSIONS**

| Display Advertising |                                      |  |  |
|---------------------|--------------------------------------|--|--|
| Size (in inches)    | WxH                                  |  |  |
| Full page           | 9 <sup>3</sup> / <sub>4</sub> x 11   |  |  |
| Jr. page            | 7 ¼ x 11                             |  |  |
| 1/2 H               | $9 \frac{3}{4} \times 5 \frac{1}{2}$ |  |  |
| 1/2 V               | $4^{3/4} \times 11$                  |  |  |
| 1/3 H               | 7 ½ x 5 ½                            |  |  |
| 1/3 V               | $4^{3/4} \times 7^{1/4}$             |  |  |
| 1/4 H               | $4^{3/4} \times 5^{1/2}$             |  |  |
| 1/4 V               | 2 ½ x 11                             |  |  |
| 1/8 H               | $4^{3/4} \times 2^{3/4}$             |  |  |
| 1/8 V               | 2 ½ x 5 ½                            |  |  |
|                     |                                      |  |  |

**Full Page** 9.75 x 11

**Jr. Page** 7.25 x 11

Horizontal 1/2 Page  $9.75 \times 5.5$ 

Vertical 1/2 Page 4.75 x 11

Horizontal 1/3 Page 7.25 x 5.5

**Vertical 1/3 Page** 4.75 x 7.25

**Vert. 1/4 Page**2.25 x 11

4.75 x 5.5

Vert. 1/8 Page Hor. 1/8 Page 2.25 x 5.5 4.75 x 2.75