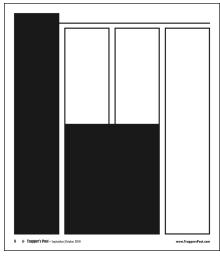

# **AD DIMENSIONS**

| Display Advertising |                                      |  |  |
|---------------------|--------------------------------------|--|--|
| Size (in inches)    | WxH                                  |  |  |
| Full page           | 9 <sup>3</sup> / <sub>4</sub> x 11   |  |  |
| Jr. page            | 7 ¼ x 11                             |  |  |
| 1/2 H               | $9 \frac{3}{4} \times 5 \frac{1}{2}$ |  |  |
| 1/2 V               | $4^{3/4} \times 11$                  |  |  |
| 1/3 H               | 7 ½ x 5 ½                            |  |  |
| 1/3 V               | $4^{3/4} \times 7^{1/4}$             |  |  |
| 1/4 H               | $4^{3/4} \times 5^{1/2}$             |  |  |
| 1/4 V               | 2 ½ x 11                             |  |  |
| 1/8 H               | $4^{3/4} \times 2^{3/4}$             |  |  |
| 1/8 V               | 2 ½ x 5 ½                            |  |  |
|                     |                                      |  |  |

**Full Page** 9.75 x 11

**Jr. Page** 7.25 x 11

Horizontal 1/2 Page  $9.75 \times 5.5$ 

Vertical 1/2 Page 4.75 x 11

Horizontal 1/3 Page 7.25 x 5.5

**Vertical 1/3 Page** 4.75 x 7.25

**Vert. 1/4 Page**2.25 x 11

4.75 x 5.5

Vert. 1/8 Page Hor. 1/8 Page 2.25 x 5.5 4.75 x 2.75