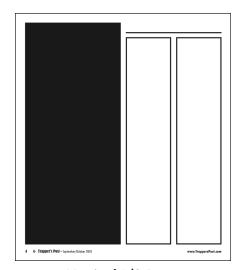

# **AD DIMENSIONS**

| Display Advertising |                                      |  |  |
|---------------------|--------------------------------------|--|--|
| Size (in inches)    | WxH                                  |  |  |
| Full page           | 9 <sup>3</sup> / <sub>4</sub> x 11   |  |  |
| Jr. page            | 7 ¼ x 11                             |  |  |
| 1/2 H               | $9 \frac{3}{4} \times 5 \frac{1}{2}$ |  |  |
| 1/2 V               | $4^{3/4} \times 11$                  |  |  |
| 1/3 H               | 7 ½ x 5 ½                            |  |  |
| 1/3 V               | $4^{3/4} \times 7^{1/4}$             |  |  |
| 1/4 H               | $4^{3/4} \times 5^{1/2}$             |  |  |
| 1/4 V               | 2 ½ x 11                             |  |  |
| 1/8 H               | $4^{3/4} \times 2^{3/4}$             |  |  |
| 1/8 V               | 2 ½ x 5 ½                            |  |  |
|                     |                                      |  |  |

**Full Page** 9.75 x 11

**Jr. Page** 7.25 x 11

Horizontal 1/2 Page  $9.75 \times 5.5$ 

Vertical 1/2 Page 4.75 x 11

Horizontal 1/3 Page 7.25 x 5.5

**Vertical 1/3 Page** 4.75 x 7.25

**Vert. 1/4 Page**2.25 x 11