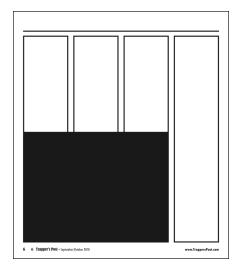

# **AD DIMENSIONS**

| Display Advertising |                                      |  |  |
|---------------------|--------------------------------------|--|--|
| Size (in inches)    | WxH                                  |  |  |
| Full page           | 9 <sup>3</sup> / <sub>4</sub> x 11   |  |  |
| Jr. page            | 7 ¼ x 11                             |  |  |
| 1/2 H               | $9 \frac{3}{4} \times 5 \frac{1}{2}$ |  |  |
| 1/2 V               | $4^{3/4} \times 11$                  |  |  |
| 1/3 H               | 7 ½ x 5 ½                            |  |  |
| 1/3 V               | $4^{3/4} \times 7^{1/4}$             |  |  |
| 1/4 H               | $4^{3/4} \times 5^{1/2}$             |  |  |
| 1/4 V               | 2 ½ x 11                             |  |  |
| 1/8 H               | $4^{3/4} \times 2^{3/4}$             |  |  |
| 1/8 V               | 2 ½ x 5 ½                            |  |  |
|                     |                                      |  |  |

**Full Page** 9.75 x 11

**Jr. Page** 7.25 x 11

Horizontal 1/2 Page  $9.75 \times 5.5$ 

Vertical 1/2 Page 4.75 x 11

Horizontal 1/3 Page 7.25 x 5.5

**Vertical 1/3 Page** 4.75 x 7.25

**Vert. 1/4 Page**2.25 x 11

4.75 x 5.5

Vert. 1/8 Page Hor. 1/8 Page 2.25 x 5.5 4.75 x 2.75