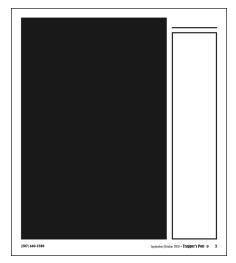

# **AD DIMENSIONS**

| Display Advertising |                                      |  |  |
|---------------------|--------------------------------------|--|--|
| Size (in inches)    | WxH                                  |  |  |
| Full page           | 9 <sup>3</sup> / <sub>4</sub> x 11   |  |  |
| Jr. page            | 7 ¼ x 11                             |  |  |
| 1/2 H               | $9 \frac{3}{4} \times 5 \frac{1}{2}$ |  |  |
| 1/2 V               | $4^{3/4} \times 11$                  |  |  |
| 1/3 H               | 7 ½ x 5 ½                            |  |  |
| 1/3 V               | $4^{3/4} \times 7^{1/4}$             |  |  |
| 1/4 H               | $4^{3/4} \times 5^{1/2}$             |  |  |
| 1/4 V               | 2 ½ x 11                             |  |  |
| 1/8 H               | $4^{3/4} \times 2^{3/4}$             |  |  |
| 1/8 V               | 2 ½ x 5 ½                            |  |  |
|                     |                                      |  |  |

**Full Page** 9.75 x 11

**Jr. Page** 7.25 x 11

Horizontal 1/2 Page  $9.75 \times 5.5$ 

Vertical 1/2 Page 4.75 x 11

Horizontal 1/3 Page 7.25 x 5.5

**Vertical 1/3 Page** 4.75 x 7.25

**Vert. 1/4 Page**2.25 x 11